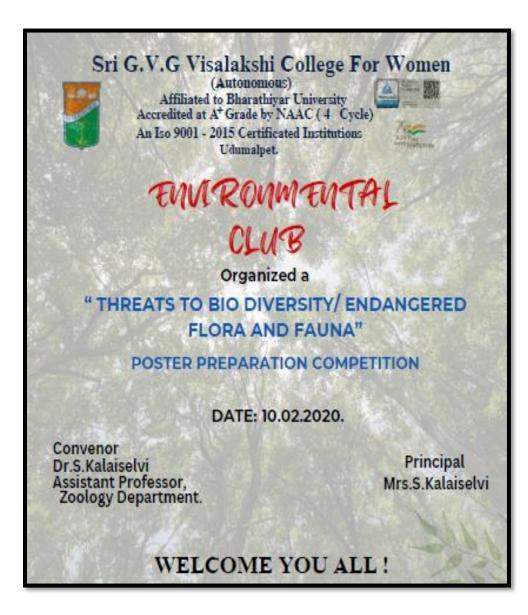

## ENVIRONMENTAL CLUB

## POSTER PREPARATION COMPETITION "THREATS TO BIO DIVERSITY/ ENDANGERED FLORA AND FAUNA"

Environmental Club conducted a poster preparation competition on the topic" Threats to Biodiversity" Endangered flora and fauna" to all UG student's om 10.02.2020.More than 55 Students participated & 3 were prize winners.